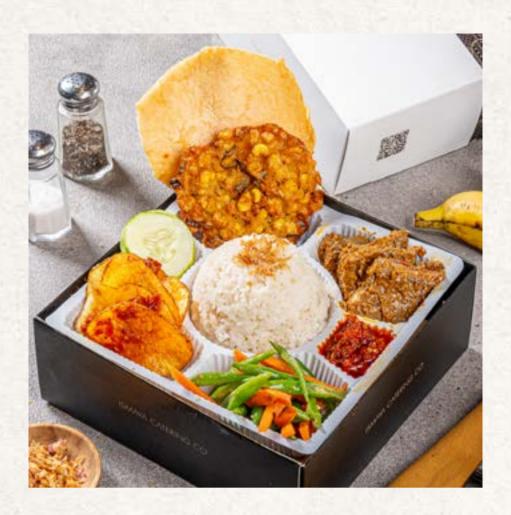

## Chicken Rice with Onion Chili Sauce

48K+

Steamed Rice
Popcorn Chicken with Garlic
Sambal
Potato Fritters
Fried Noodles
Stir-fried Long Beans
Sambal
Shrimp Crackers