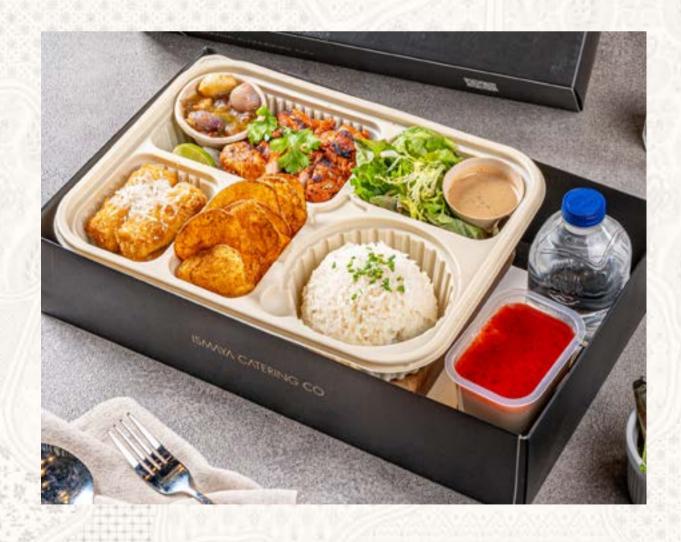

## Fried Shrimp Rice & Popcorn Chicken 100K+

Steamed Rice
Fried Shrimp
Popcorn Chicken Rica
Fried Noodles
Stir-fried Mixed Vegetables
Lalapan Timun
Sambal
Shrimp Crackers
Fruit
Mineral Water