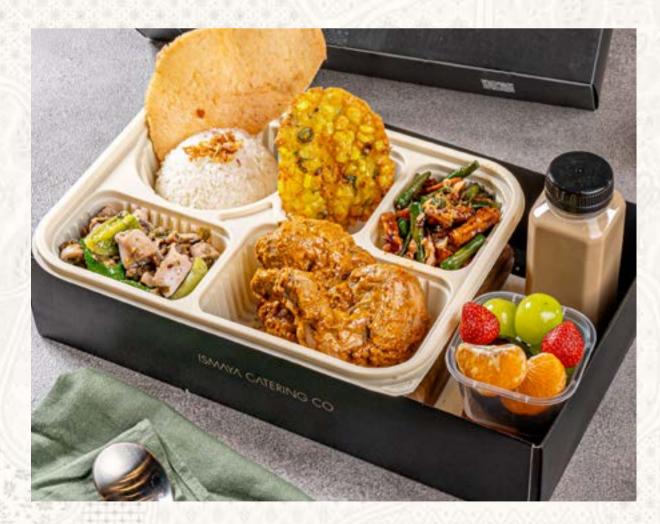

## Galangal Chicken Rice & Spicy Balado Beef 250K+

Steamed Rice
Galangal Fried Chicken
Spicy Fried Beef with Chili
Stir-fried Mixed Vegetables
Spicy Fried Potato
Shrimp Crackers
Sambal
Mix Fruits
Milk Pudding
Milk Coffee