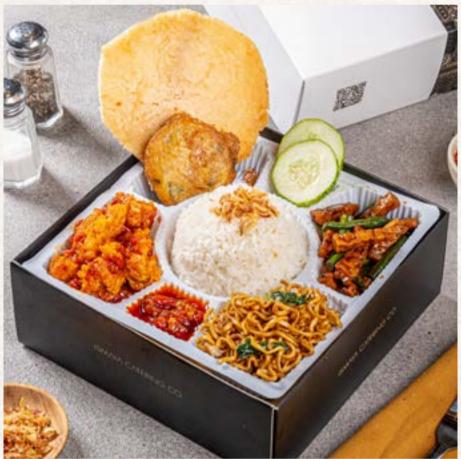

## Chicken Rice with Onion Chili Sauce

48K+

Steamed Rice
Popcorn Chicken with Garlic
Sambal
Potato Fritters
Fried Noodles
Stir-fried Long Beans
Sambal
Shrimp Crackers