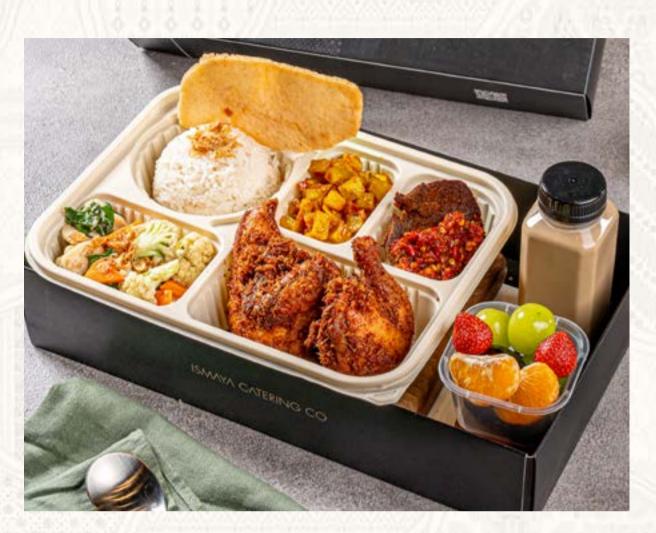

## Beef Rendang Rice 100K+

Steamed Rice
Beef Rendang
Stir-fried Long Beans &
Carrots
Barendo Egg
Shrimp Crackers
Corn Fritters
Sambal
Fruit
Mineral Water