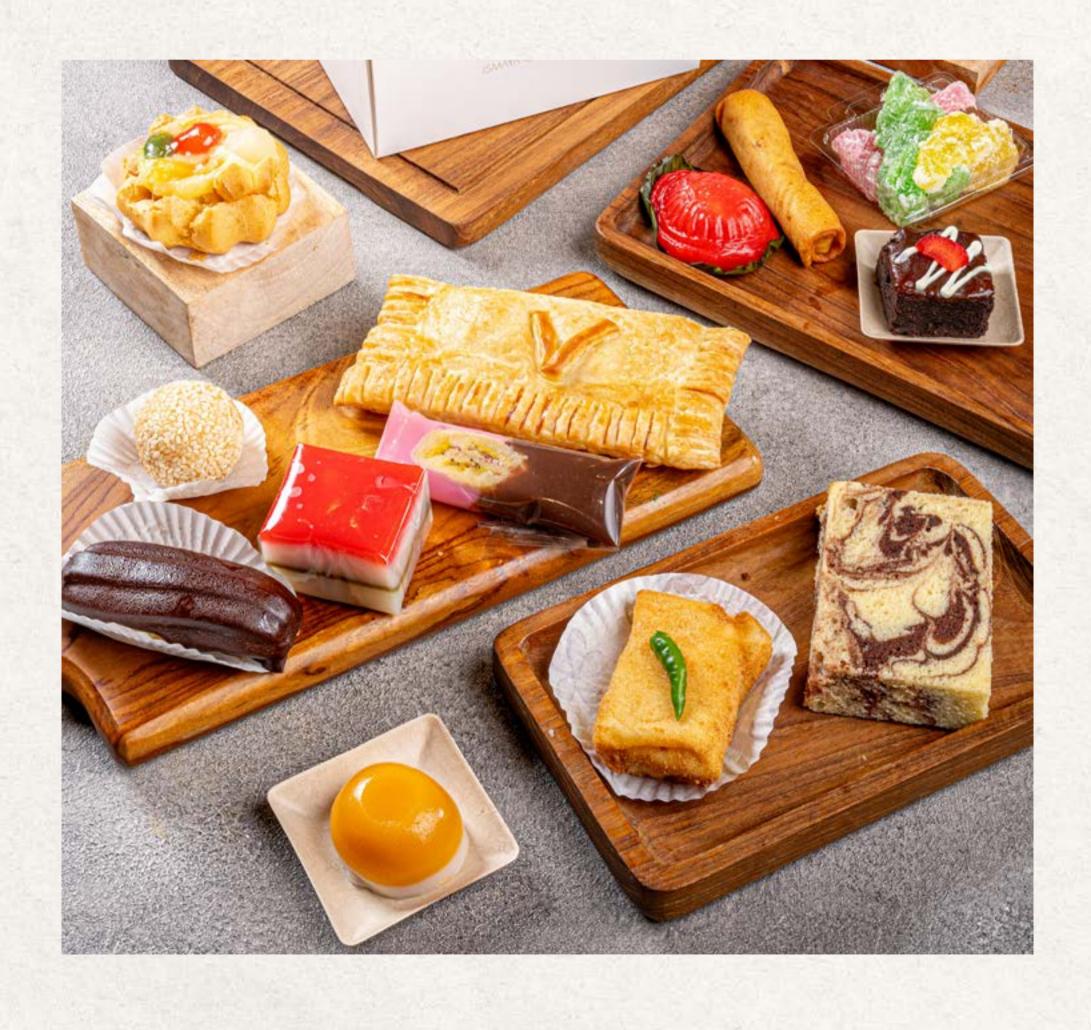

### **Snacks**

### Savory

Pastel
Risol
Solo Sausage
Lemper
Omelette Roll
Arem-Arem
Variety of Bread

#### Sweets

Fruity Choux Pastry Éclair Choux Pastry Fruit Hand Pies Kue Talam Kue Mangkok Kue Ku Marble Cake Choco Brownies Onde-Onde Rice Layers Cake