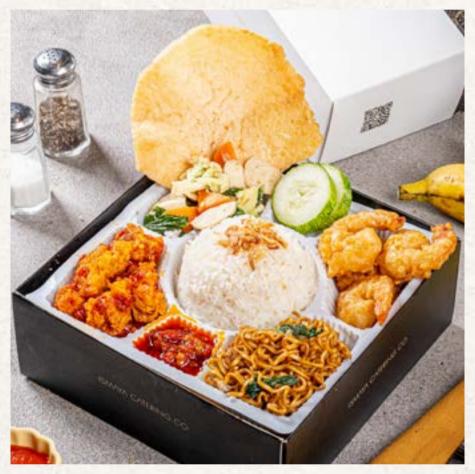

## Chicken Rice with Onion Chili Sauce

48K+

Steamed Rice
Popcorn Chicken with Garlic
Sambal
Potato Fritters
Fried Noodles
Stir-fried Long Beans
Sambal
Shrimp Crackers