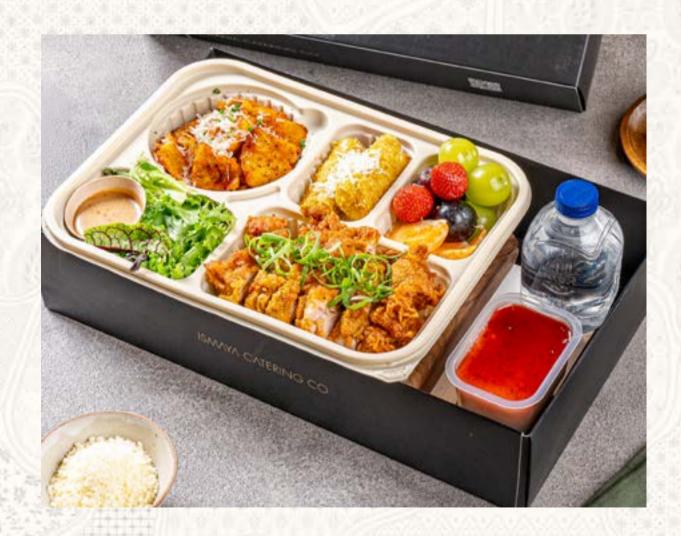

# Spiced Lemongrass Chili Chicken with Potato 200K+

Mixed Green Salad
Creamy Alfredo Rolls
Spiced Lemongrass Chili
Chicken
Roasted Potato/Cajun
Broken Potato
Mix Fruits
Pannacotta
Mineral Water