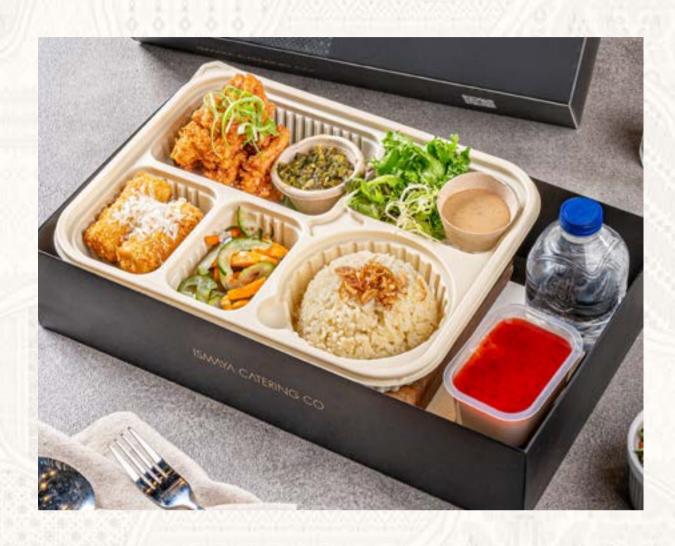

## Chicken Rice with Onion Chili Sauce

48K+

Steamed Rice
Popcorn Chicken with Garlic
Sambal
Potato Fritters
Fried Noodles
Stir-fried Long Beans
Sambal
Shrimp Crackers