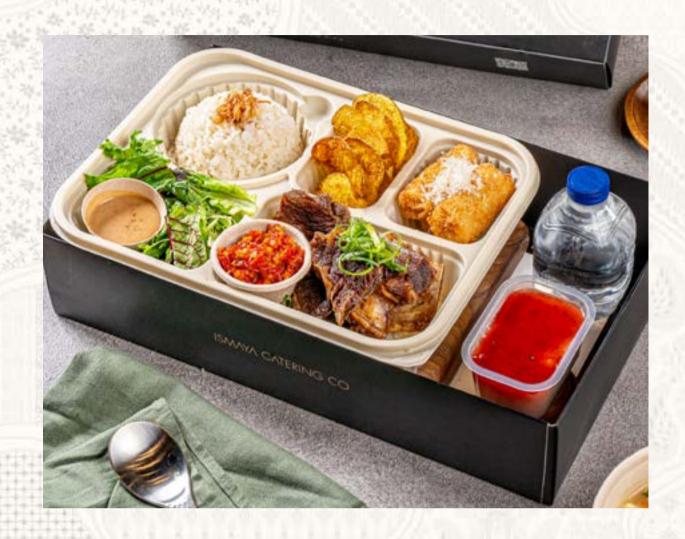

# Grilled Ribs with Rice 250K+

Steamed Rice
Potato Chips
Creamy Alfredo Rolls
Grilled Ribs
Chicken Soup
Mix Fruits/Panacotta
Mineral Water/Juice