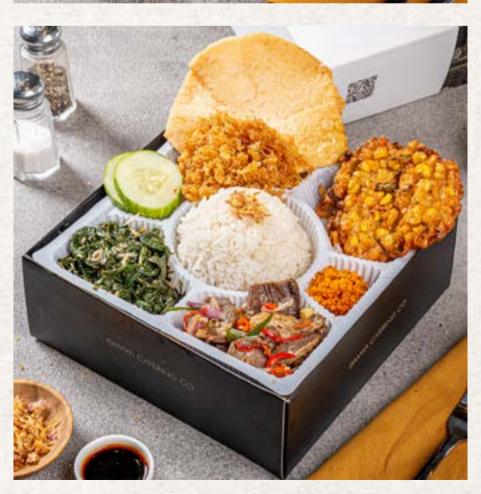

## Chicken Rice with Onion Chili Sauce

48K+

Steamed Rice
Popcorn Chicken with Garlic
Sambal
Potato Fritters
Fried Noodles
Stir-fried Long Beans
Sambal
Shrimp Crackers