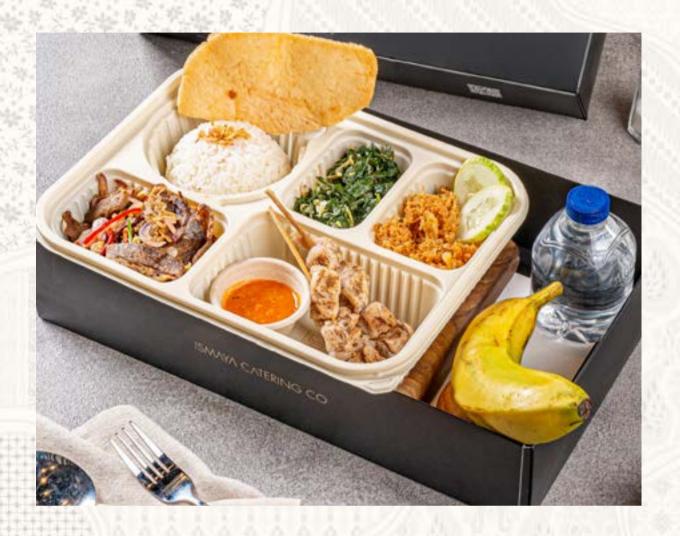

## Beef Sei Rice with Sambal Matah

68K+

Steamed Rice
Beef Sei with Sambal
Matah
Barendo Egg
Potato Fritters
Steamed Cassava Leaves
Shrimp Crackers