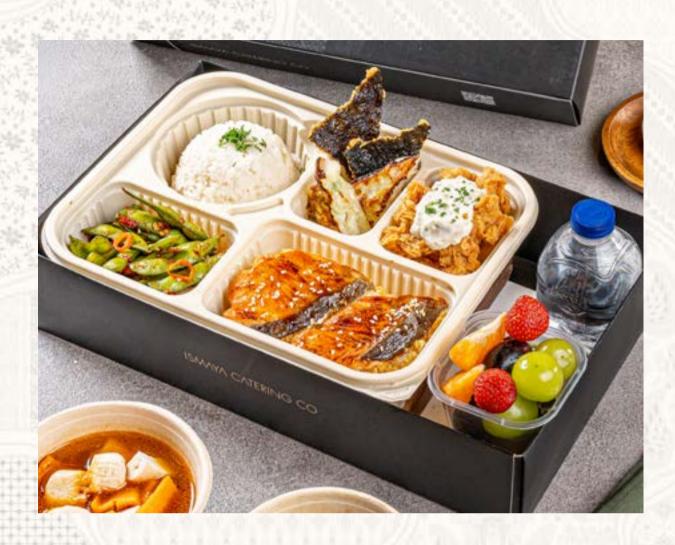

# Salmon Teriyaki & Crispy Chicken with Rice 200K+

Steamed Rice
Teriyaki Salmon
Chicken Crispy
Tar Tar/Nanban Sauce
Edamame
Chicken Gyoza
Nori Chips
Spicy Oden
Mix Fruits
Mineral Water/Juice