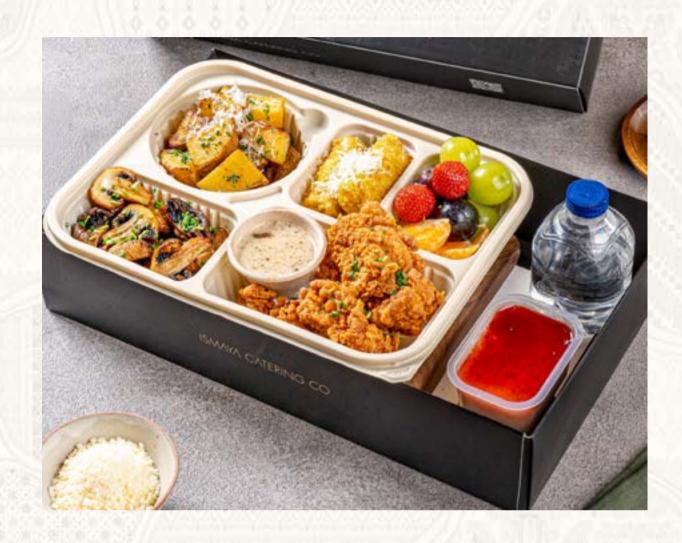

# **Country Fried Chicken with Roasted Potato** 200K+

Roasted Potato/Cajun
Broken Potato
Country Fried Chicken
Creamy Alfredo Rolls
Sauteed Mushroom
Mix Fruits
Pannacotta
Mineral Water