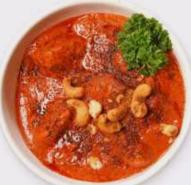

### GUNPOWDER BUTTER CHICKEN

charred chicken cooked in a rich whole spice Indian tomato gravy, with signature masala spice blend and crispy toasted cashew nuts