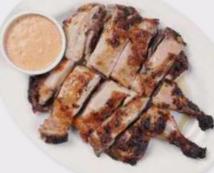

#### IGA BAKAR SAMBAL HIJAU

tender US prime beef ribs marinated in sweet soy sauce and homemade spice blend with spicy green chili sambal

#### **IDR 135K**

<sup>\*</sup> Prices are quoted in thousands of rupiah and subject to 10% government tax