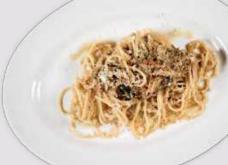

#### BUCATINI GUANCIALE AMATRICIANA

classic comfort Italian tomato-based sauce with pork guanciale, white wine, pecorino and parmesan cheese

#### **IDR 150K**

Serves 2 people

<sup>\*</sup> Prices are quoted in thousands of rupiah and subject to 10% government tax