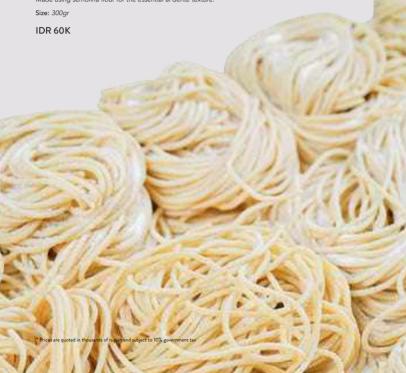

### PENNE TRAFILA DI BRONZO (BRASS EXTRUDER)

Spaghetti made in-house using a special brass extruder, which results in ridges on each strand perfect for the sauce to cling onto. Made using semolina flour for the essential al dente texture.

Size: 300gr

IDR 60K