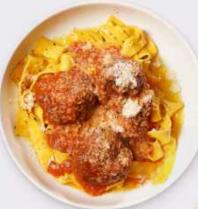

### MAMMA'S ITALIAN MEATBALLS WITH PAPPARDELLE

juicy US prime beef meatballs cooked in flavorful tomato sauce, with homemade pappardelle pasta and grated parmesan cheese

#### IDR 90K

Serves 1 - 2 people