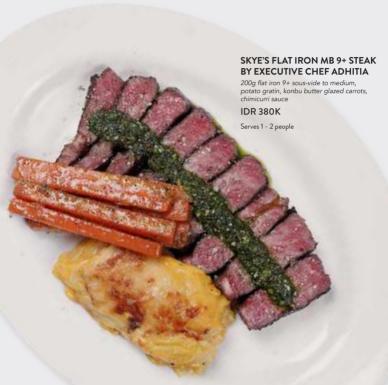

### Chef's Signature Meal Kit

Serves 1 - 2 people

For orders, please reach us by Whatsapp at +62 882 901 37350 also available on TOKOPEDIA, BLIBLI, GOFOOD, GRABFOOD and at SOCIAL HOUSE

**Chef's Signature Meal Kit** 