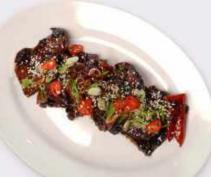

### KOREAN BBQ BEEF SHORT RIBS

US prime short ribs marinated in a sweet and spicy umami galbi sauce with fresh onions, chili and white sesame seeds