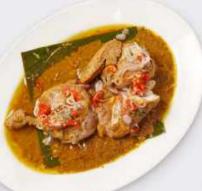

#### RENDANG SHORT RIBS

slow-braised USDA short ribs and potatoes in traditional Indonesian rich spices and coconut milk

#### **IDR 135K**

Serves 1 - 2 people