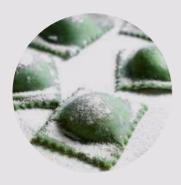

#### **RICOTTA & SPINACH RAVIOLI**

Pillows of quality Italian ricotta and sauteed spinach with parmesan cheese and nutmeg enveloped in house-made pasta sheets

Size: 200gr

IDR 70K

#### WAGYU BEEF CHEEKS RAVIOLI

Slow-braised wagyu beef cheeks in red wine and flavorful beef stock enveloped in house-made pasta sheets

Size: 200gr

IDR 70K

 $<sup>^{\</sup>star}$  Prices are quoted in thousands of rupiah and subject to 10% government tax