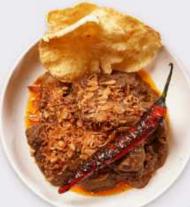

#### RENDANG SHORT RIBS

slow-braised USDA short ribs and potatoes in traditional Indonesian rich spices and coconut milk

#### **IDR 135K**

Serves 1 - 2 people