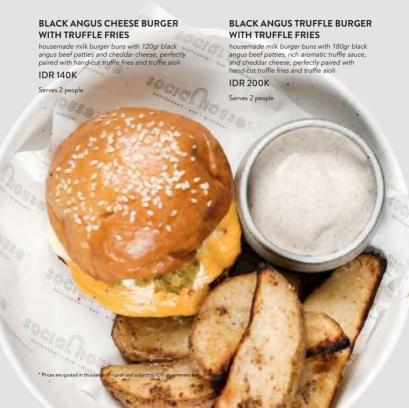

# **BURGER KIT**

Serves 2 people

For orders, please reach us by Whatsapp at +62 882 901 37350 also available on TOKOPEDIA, BLIBLI, GOFOOD, GRABFOOD and at SOCIAL HOUSE

Perfect for every moment

# Chef's Signature BURGER KIT