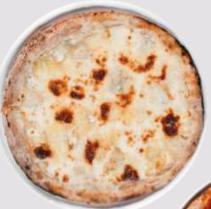

#### **FOUR CHEESE PIZZA**

Rich and creamy quattro formaggi pizza loaded with the perfect combination of mozzarella, brie, white cheddar and gorgonzola cheese

#### **IDR 100K**

Serves 2 people