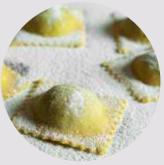

#### **RICOTTA & SPINACH RAVIOLI**

Pillows of quality Italian ricotta and sauteed spinach with parmesan cheese and nutmeg enveloped in house-made pasta sheets

Size: 200gr

IDR 70K

#### WAGYU BEEF CHEEKS RAVIOLI

Slow-braised wagyu beef cheeks in red wine and flavorful beef stock enveloped in house-made pasta sheets

Size: 200gr

IDR 70K

 $<sup>^{\</sup>star}$  Prices are quoted in thousands of rupiah and subject to 10% government tax