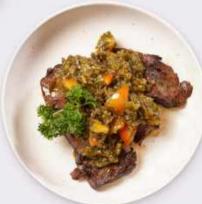

#### IGA BAKAR SAMBAL HIJAU

tender US prime beef ribs marinated in sweet soy sauce and homemade spice blend with spicy green chili sambal