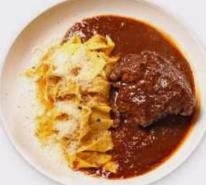

### SLOW-BRAISED BEEF CHEEKS IN RED WINE WITH PAPPARDELLE

wagyu beef cheeks slow-braised in Italian Barolo red wine with homemade pappardelle pasta

#### IDR 215K

<sup>\*</sup> Prices are quoted in thousands of rupiah and subject to 10% government tax