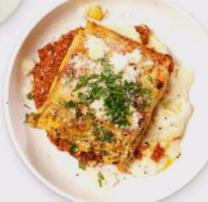

#### CHEF ALDO'S SICILIAN LASAGNA

layers of fresh homemade pasta loaded with extra cheese, signature bolognese ragu and silky bechamel sauce