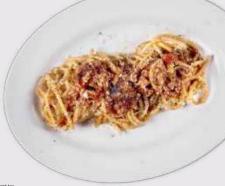

#### SPAGHETTI SHRIMP MENTAIKO

Rich, creamy, and loaded with umami cod roe spaghetti with shrimps, tobiko and nori IDR 180K

Serves 2 people